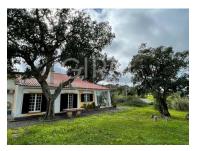

- 2,000 m2 of land
- 225 m2 of built area
- · 4 comfortable bedrooms
- 2 bathrooms
- Spacious living room and glass-enclosed terrace
- Equipped kitchen
- · Large garden with gazebo and barbecue
- Internet access
- Water heating with solar panel
- Photovoltaic panels
- Hot and cold air conditioning
- · Wallbox for electric vehicle charging
- · Borehole (artesian well) and cistern

### **Property Features**

- Heating
- · Dishwashing machine
- Fitted wardrobes
- Equipped kitchen
- Garden
- Views: Countryside views, Mountain views, Garden view
- Double glazing
- Water Cistern
- Septic tank
- Parking space
- Solar heating
- Barbecue
- Energetic certification: C
- Renovation year: 2018