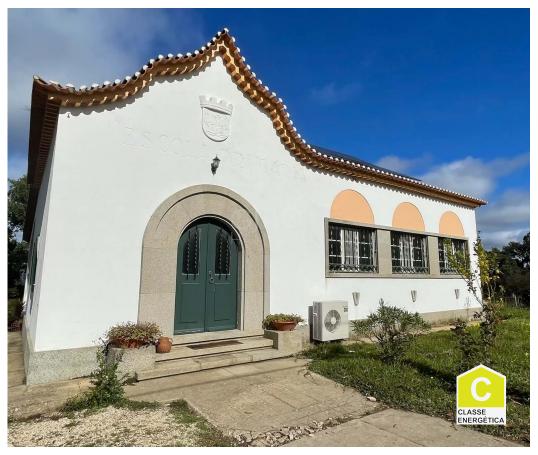

#### A PROPERTY FULL OF HISTORY AND WITH A LOT OF CHARM!

Former primary school, this house has been completely renovated, transforming itself into a comfortable and welcoming villa, without losing the essence and beauty of the original features of the school architecture in the "Soft Portuguese" style.

Recently renovated, this property has all the facilities for those who use it, whether on a permanent basis or temporary occupation.

Located between Grandola and Melides, with paved access to the door, this property has a fully

- 2,000 m2 of land
- 225 m2 of built area
- · 4 comfortable bedrooms
- 2 bathrooms
- Spacious living room and glass-enclosed terrace
- Equipped kitchen
- · Large garden with gazebo and barbecue
- Internet access
- Water heating with solar panel
- Photovoltaic panels
- Hot and cold air conditioning
- · Wallbox for electric vehicle charging
- · Borehole (artesian well) and cistern