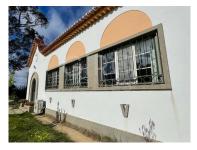

- 2,000 m2 of land
- 225 m2 of built area
- · 4 comfortable bedrooms
- 2 bathrooms
- Spacious living room and glass-enclosed terrace
- Equipped kitchen
- · Large garden with gazebo and barbecue
- Internet access
- Water heating with solar panel
- Photovoltaic panels
- Hot and cold air conditioning
- · Wallbox for electric vehicle charging
- · Borehole (artesian well) and cistern

### **Property Features**

- Heating
- · Dishwashing machine
- Fitted wardrobes
- Equipped kitchen
- Garden
- Views: Countryside views, Mountain views, Garden view
- Double glazing
- Water Cistern
- Septic tank
- Parking space
- Solar heating
- Barbecue
- Energetic certification: C
- Renovation year: 2018